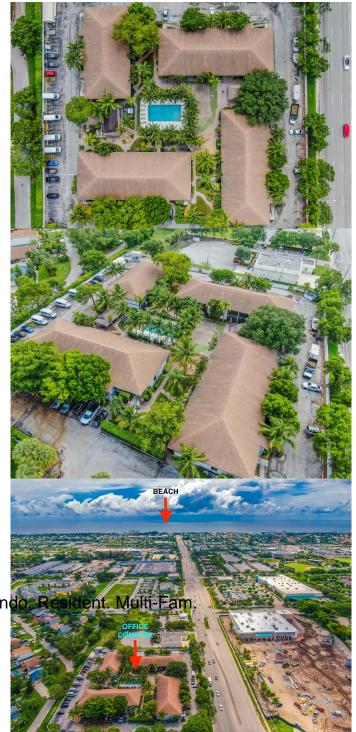

## \$7,900,000

Bedroom, Bathroom, Commercial on 4 Acres

SOUTHRIDGE CONDOS, Delray Beach, FL

INVESTORS' DELIGHT! Fantastic opportunity to purchase a fabulous condo complex with 38 units, completely renovated! In the heart of booming Delray this fully occupied complex features gated security, a pool and volleyball court and each unit is 962 sq. ft. Each unit has 2 beds and 2 baths!

### **Essential Information**

MLS® # RX-10541016 Price \$7,900,000

Taxes 57303.12

Acres 4.00 Year Built 1985

Type Commercial

Sub-Type Income, Mixed, Other

Style Income, Medical, Other, Condo Resident Multi-Fan

## **Community Information**

Address 705-711 Linton Blvd #a101

Area 4370

Subdivision SOUTHRIDGE CONDOS

City Delray Beach
County Palm Beach

State FL

Zip Code 33444

# of Stories 2

**Exterior** 

Lot Description 38 RENOVATED CONDOS

Roof Comp Shingle

**Additional Information** 

Date Listed June 23rd, 2019

Days on Market 1774

Zoning RM(cit