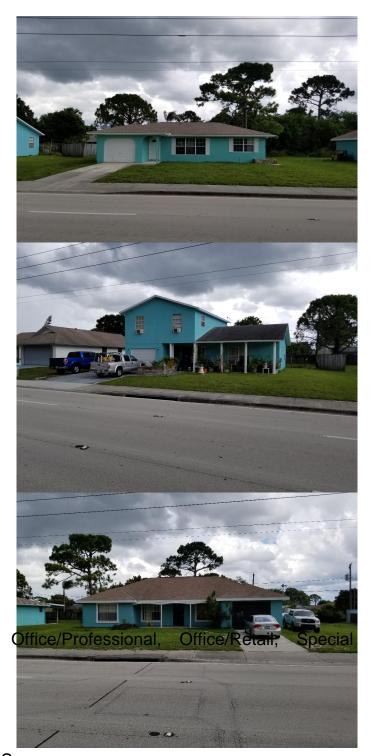

## \$900,000 - 581 Se Port St. Lucie Blvd Se, Port Saint Lucie

MLS® #RX-10764572

## \$900,000

Bedroom, Bathroom, Commercial on 1 Acres

N/A, Port Saint Lucie, FL

All three 581 SE Port St Lucie Blvd, Parcel # 3420-585-1082-000-2- 573 SE Port St Lucie Blvd Parcel # 3420-585-1081-000-5- 565 SE Port St Lucie Blvd Parcel # 3420-585-1080-000-8 are to be sold in one package deal for \$900,000. no Exceptions. Zoned R-2 but paperwork complete \$2400 to convert C-a

## **Essential Information**

MLS® # RX-10764572

Price \$900,000

Taxes 6800.00

Acres 1.23 Year Built 1980

Type Commercial

Sub-Type Other

Style Medical, Office Space,

## **Community Information**

Address 581 Se Port St. Lucie Blvd Se

Area 7080 Subdivision N/A

City Port Saint Lucie

County St. Lucie

State FL

Zip Code 34953

**Amenities** 