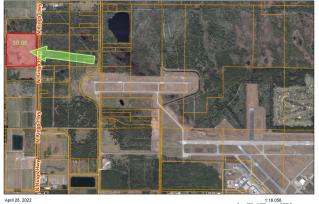

### METES AND BOUNDS, Fort Pierce, FL

39 Acres on booming Kings Highway.
Approximately 1 mile South of Indrio Rd. on the West side. When the final widening of Kings Hwy is complete....water/sewer will be available to this property. Or buyer can extend water/sewer from Indrio/Kings.Currently zoned AG-1 with Land Use of Mixed Use Airport which encourages zoning of Industrial or Commercial. (see attached zoning letter).Only 4 miles to I-95/Indrio Rd. Interchange to North. Or 4 miles to I-95/Orange Ave Interchange to South.Survey and Phase I environmental report under documents tabUpdate on Phase I widening to 4 lanes of Kings Highway:

Saint Lucie County Property Appraise

0 500 1,000 2,000 ft

0 225 450 900 in

Soutces: Esis, HERE: Garmin, USSS, Marmaus, INCREMENT P. INRCan.
Esis Japan, METI. Esis China (Hong Kong), Esis Korea, Esis (Thailand).