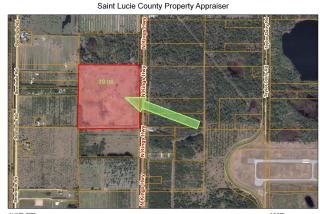

### METES AND BOUNDS, Fort Pierce, FL

39 Acres on booming Kings Highway.
Approximately 1 mile South of Indrio Rd. on the West side. When the final widening of Kings Hwy is complete....water/sewer will be available to this property. Or buyer can extend water/sewer from Indrio/Kings.Currently zoned AG-1 with Land Use of Mixed Use Airport which encourages zoning of Industrial or Commercial. (see attached zoning letter).Only 4 miles to I-95/Indrio Rd. Interchange to North. Or 4 miles to I-95/Orange Ave Interchange to South.Survey and Phase I environmental report under documents tabUpdate on Phase I widening to 4 lanes of Kings Highway:

Saint Lucie County Property Appraise

0 500 1,000 2,000 ft

0 225 450 900 in

Soutces: Esis, HERE: Garmin, USSS, Marmaus, INCREMENT P. INRCan.
Esis Japan, METI. Esis China (Hong Kong), Esis Korea, Esis (Thailand).

### **Essential Information**

MLS® # RX-10795875

Price \$3,995,000

HOA Fees 0.00

Taxes 1048.00 Acres 39.10

Type Land

Sub-Type Industrial, Land

Style No