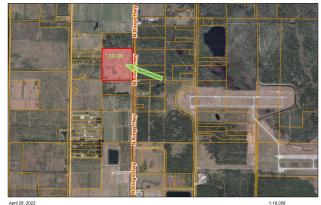

### METES AND BOUNDS, Fort Pierce, FL

39 Acres on booming Kings Highway.
Approximately 1 mile South of Indrio Rd. on the West side. When the final widening of Kings Hwy is complete....water/sewer will be available to this property. Or buyer can extend water/sewer from Indrio/Kings.Currently zoned AG-1 with Land Use of Mixed Use Airport which encourages zoning of Industrial or Commercial. (see attached zoning letter).Only 4 miles to I-95/Indrio Rd. Interchange to North. Or 4 miles to I-95/Orange Ave Interchange to South.Survey and Phase I environmental report under documents tabUpdate on Phase I widening to 4 lanes of Kings Highway:

Kings Highway Widening Project, from South of State Road 70 to North of the I-95 Overpass

The improvements on this 3.417-mile project include: reconstructing the existing two-lane undivided Kings Highway with a newly constructed four-lane divided roadway, relocating Canal No. 40 and Canal No. 32E to accommodate widening to the west, realigning Kings Highway at the intersection with Okeechobee Road which will improve the existing connection with the Turnpike, replacing existing culverts/swales and installing a closed drainage system and retention ponds, installing a new highway lighting system, and upgrading signalization with vehicle detection devices and ITS cameras.

Cost/Completion: \$45.2 million. Completion is

Saint Lucie County Property Appraiser

0 112.5 225 4501

Source: Eat. HERG Coursin, USGS, Internap, INCREMENT P. INCRES
Est. Japan, METL Est Chino (Hong King), Est Kines, Est (Thalland)